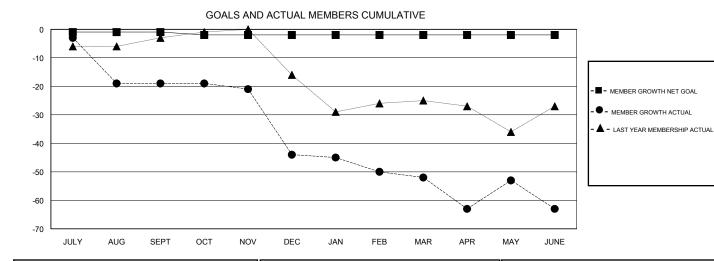

#### GMT CA

| Clubs                 |               |           |               | Members               |                           |                         |                                                    |
|-----------------------|---------------|-----------|---------------|-----------------------|---------------------------|-------------------------|----------------------------------------------------|
| RESULTS FOR 2017-2018 |               |           |               | RESULTS FOR 2017-2018 |                           |                         |                                                    |
| QUARTER               | NEW CLUB GOAL | NEW CLUBS | DROPPED CLUBS | QUARTER               | MEMBER GROWTH NET<br>GOAL | MEMBER GROWTH<br>ACTUAL | DROPPED<br>MEMBERS ACTUAL<br>(including transfers) |
| JULY/AUG/SEPT         | 0             | 0         | 0             | JULY/AUG/SEPT         | -1                        | 16                      | 31                                                 |
| OCT/NOV/DEC           | 0             | 0         | 1             | OCT/NOV/DEC           | -1                        | 21                      | 42                                                 |
| JAN/FEB/MAR           | 0             | 0         | 0             | JAN/FEB/MAR           | 0                         | 15                      | 22                                                 |
| APR/MAY/JUNE          | 0             | 0         | 0             | APR/MAY/JUNE          | 0                         | 36                      | 44                                                 |